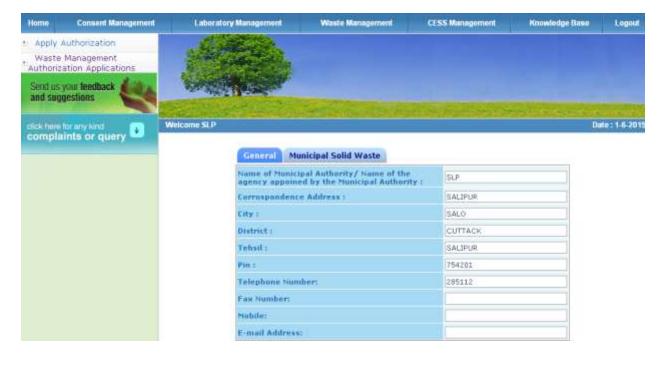

# STEPS REQUIRED BY THE USER FOR FILLING UPMUNICIPAL SOLID WASTE APPLICATION

Click on General Details and it will retrieve data from Local Body Registration format

| General                     | Municipal Solid Was                                  | ste                                                                                                                                  |  |  |
|-----------------------------|------------------------------------------------------|--------------------------------------------------------------------------------------------------------------------------------------|--|--|
| Nodal Offic                 | er Details ( Officer auth                            | horised by the municipal authority or                                                                                                |  |  |
| agency res                  | ponsible for operation                               | of processing or disposal facility):                                                                                                 |  |  |
| Name of No                  | dal officer*:                                        |                                                                                                                                      |  |  |
| Designatio                  | n of Nodal officer*:                                 |                                                                                                                                      |  |  |
| Authorizati                 | ion Applied for*:                                    | <ul> <li>Setting up &amp; operation of waste processing facility</li> <li>Setting up &amp; operation of disposal facility</li> </ul> |  |  |
| Authorizati                 | ion Type:*                                           | Iresh application Renewal application                                                                                                |  |  |
| Processing                  | of waste                                             |                                                                                                                                      |  |  |
| Location of                 | f Site*:                                             |                                                                                                                                      |  |  |
| Quantity of                 | f waste to be                                        | Quantity : Unit :                                                                                                                    |  |  |
| processed                   |                                                      | Metric Tonnes/Day                                                                                                                    |  |  |
| prevention                  | o be taken for<br>and control of<br>ntal pollution*: | m1<br>m2<br>m3                                                                                                                       |  |  |
|                             | o be taken for safety of<br>orking in the plant*:    | m1<br>m2<br>m3                                                                                                                       |  |  |
| Investme o                  | n Project (In Lakhs)*:                               |                                                                                                                                      |  |  |
| Expected R<br>Laks)*:       | eturn from Project (In                               |                                                                                                                                      |  |  |
| Name of Wa<br>Technology    | aste Processing<br>/*:                               |                                                                                                                                      |  |  |
| Details of F                | Processing Technology:                               | Choose File No file chosen                                                                                                           |  |  |
| Site clearer<br>Authority): | nce (from Local                                      | Choose File No file chosen                                                                                                           |  |  |
|                             | greement between<br>authority and<br>agency:         | Choose File No file chosen                                                                                                           |  |  |
|                             | programme for waste<br>(Product utilization):        | Choose File No file chosen                                                                                                           |  |  |
| waste proc                  | gy for disposal of<br>essing rejects<br>nd quality): | Choose File No file chosen                                                                                                           |  |  |