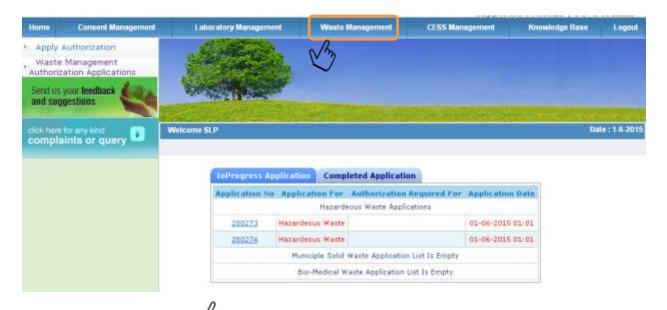

#### STEPS FOR FILING OF Authorization APPLICATION ONLINE

The applicant can apply their authorization application by clicking on "apply for authorization. The applicant has to select hazardous waste to apply for authorization .

#### STATUS OF APPLICATION

The status of application can be seen by login the website. The user can see the application status by in their user id Here the status of application is shown at the home page of user Id. There are two tabs 1st is "In progress Application" and the second one is "completed Application. "Completed Application " is to know with whom the file is pending.