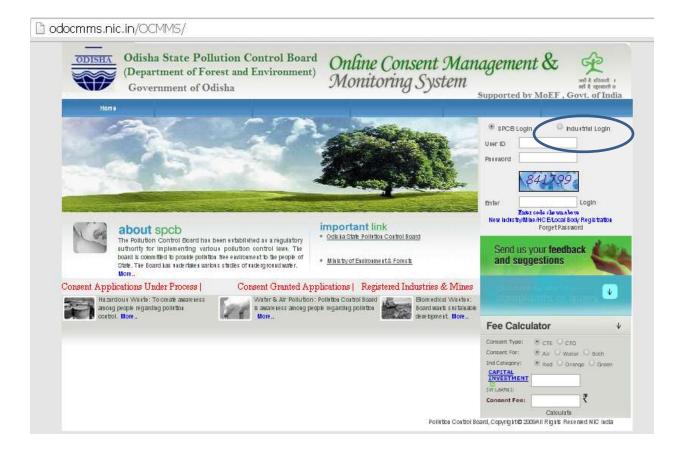

#### <u> PART - A</u>

 For making an application for obtaining authorization under Municipal Solid Waste the applicant shall go through the State Pollution Control Board website at URL http://www.ospcboard.org or http://www.odocmms.nic.in in the home page of the URL. Please click on "online application".

Registration : Before submitting the application online, the applicant has to register , for the new users user ID and password is to be generated by clicking on the "New Urban Local Body Link of the website"

#### Change Password Option

On home page, the applicant has to select "industrial login", and user ID and password with captcha code are to be entered and login to be clicked. The first login shall be with auto generated password, however this password should be changed for security aspects

Home Page - Online Consent Management & monitoring system

The applicant r need to select "Industrial login" after registration to fill up their application immediately after signing up with OCMMS website and same login and password is to be used for subsequent applications.